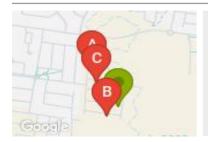

#### **COMPARABLE PROPERTIES**

These are the three properties sold within two kilometres of the property for sale in the last six months that the estate agent or agents representative considers to be most comparable to the property for sale.

27 PINTAIL DR, MELTON SOUTH, VIC 3338

Sale Price

\$660,000

Sale Date: 14/10/2024

Distance from Property: 326m

104 PINTAIL DR, MELTON SOUTH, VIC 3338

Sale Price

\$676,000

Sale Date: 07/05/2024

Distance from Property: 107m

10 HERON WAY, MELTON SOUTH, VIC 3338

Sale Price

\$665.000

Sale Date: 04/12/2024

Distance from Property: 228m

#### Comparable property sales

These are the three properties sold within two kilometres of the property for sale in the last six months that the estate agent or agents representative considers to be most comparable to the property for sale.

| Address of comparable property         | Price     | Date of sale |
|----------------------------------------|-----------|--------------|
| 27 PINTAIL DR, MELTON SOUTH, VIC 3338  | \$660,000 | 14/10/2024   |
| 104 PINTAIL DR, MELTON SOUTH, VIC 3338 | \$676,000 | 07/05/2024   |
| 10 HERON WAY, MELTON SOUTH, VIC 3338   | \$665,000 | 04/12/2024   |