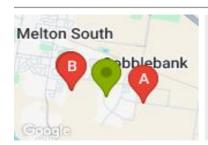

189 ALFRED RD, STRATHTULLOH, VIC 3338

Sale Price

\$643,000

Sale Date: 22/02/2025

Distance from Property: 973m

11 HERON WAY, MELTON SOUTH, VIC 3338

Sale Price

\*\$650,000

Sale Date: 01/05/2025

Distance from Property: 925m

12 PEREGRINE WAY, MELTON SOUTH, VIC

Sale Price

\*\$645,000

Sale Date: 29/04/2025

Distance from Property: 967m

| Address of comparable property           | Price      | Date of sale |
|------------------------------------------|------------|--------------|
| 189 ALFRED RD, STRATHTULLOH, VIC 3338    | \$643,000  | 22/02/2025   |
| 11 HERON WAY, MELTON SOUTH, VIC 3338     | *\$650,000 | 01/05/2025   |
| 12 PEREGRINE WAY, MELTON SOUTH, VIC 3338 | *\$645,000 | 29/04/2025   |