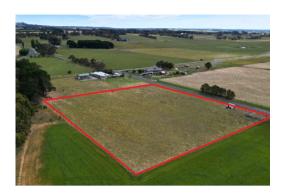

**Property Type:** Hobby Farm < 20

ha (Rur)

Land Size: 24375 sqm approx

**Agent Comments** 

Indicative Selling Price \$385,000 No median price available