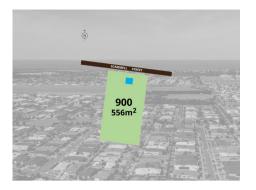

# Property offered for sale

Address Including suburb or locality and postcode

Lot 900 Scammell Street, Ocean Grove Vic 3226

09/07/2025 16:08

**Property Type:** Land **Land Size:** 556 sqm approx Agent Comments Damian Cayzer 03 5258 4100 0416 035 000 damian.cayzer@kerleys.com.au

Indicative Selling Price \$485,000 Median House Price 09/07/2024 - 08/07/2025: \$955,000