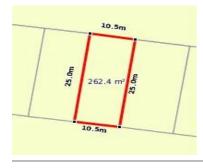

# LOT 539 HAIRPIN DRIVE, TARNEIT, VIC

**Indicative Selling Price** 

For the meaning of this price see consumer.vic.au/underquoting

**Single Price:** 

\$317,700

Provided by: Bhanu Dahiya, 361 Degrees Real Estate

| Address<br>Including suburb and<br>postcode | LOT 539 HAIRPIN DRIVE, TARNEIT, VIC 3029 |
|---------------------------------------------|------------------------------------------|
|---------------------------------------------|------------------------------------------|