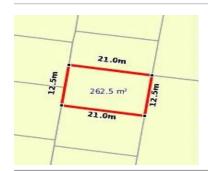

# LOT 539 HAIRPIN DRIVE, TARNEIT, VIC

**Indicative Selling Price** 

For the meaning of this price see consumer.vic.au/underquoting

**Single Price:** 

\$317,700

Provided by: Bhanu Dahiya, 361 Degrees Real Estate

| Address<br>Including suburb and<br>postcode | LOT 539 HAIRPIN DRIVE, TARNEIT, VIC 3029 |
|---------------------------------------------|------------------------------------------|
|---------------------------------------------|------------------------------------------|