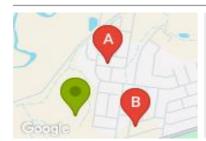

# 7 SWANTON AVE, MADDINGLEY, VIC 3340

Sale Price

**\$0** 

Sale Date: 12/11/2024

Distance from Property: 437m

# 18 BOOTH ROAD RD, MADDINGLEY, VIC 3340 🕮 - 🕒 -

Sale Price

\*\$307,000

Sale Date: 23/04/2025

Distance from Property: 398m

| Address of comparable property         | Price      | Date of sale |
|----------------------------------------|------------|--------------|
| 7 SWANTON AVE, MADDINGLEY, VIC 3340    | \$0        | 12/11/2024   |
| 18 BOOTH ROAD RD, MADDINGLEY, VIC 3340 | *\$307,000 | 23/04/2025   |