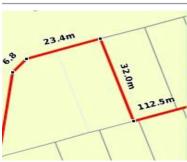

## Property offered for sale

|           | Address    |
|-----------|------------|
| Including | suburb and |
|           | postcode   |

LOT 2710, PEZET CIRCUIT, MADDINGLEY, VIC 3340