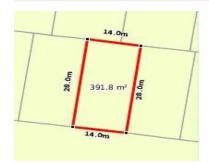

# LOT 2710, PEZET CIRCUIT, MADDINGLEY, 🕮 - 🕒 - 😂 -

**Indicative Selling Price** 

For the meaning of this price see consumer.vic.au/underquoting

Single Price: \$445,000

Provided by: Pardeep Sagwal, Landwise Real Estate

## Property offered for sale

|           | Address    |
|-----------|------------|
| Including | suburb and |
|           | postcode   |

LOT 2710, PEZET CIRCUIT, MADDINGLEY, VIC 3340