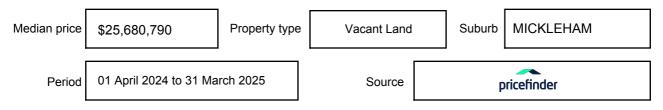

e expressed as a single price, or as a price range with the difference between the upper and lower amounts not more than 10% of the lower amount.

This Statement of Information must be provided to a prospective buyer within two business days of a request and displayed at any open for inspection for the property for sale.

It is recommended that the address of the property being offered for sale be checked at

services.land.vic.gov.au/landchannel/content/addressSearch before being entered in this Statement of Information.

#### Property offered for sale

Address Including suburb and postcode

5 BRONZEWING ROAD, MICKLEHAM, VIC 3064

#### Indicative selling price

For the meaning of this price see consumer.vic.gov.au/underquoting

Price Range:

\$415,150 to \$437,000

#### Median sale price



#### **Comparable property sales**

The estate agent or agents representative reasonably believes that fewer than three comparable properties were sold within two kilometres of the property for sale in the last six months.