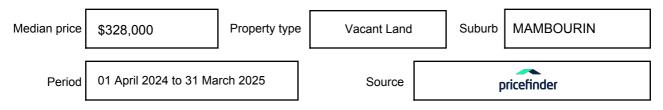

may be expressed as a single price, or as a price range with the difference between the upper and lower amounts not more than 10% of the lower amount.

This Statement of Information must be provided to a prospective buyer within two business days of a request and displayed at any open for inspection for the property for sale.

It is recommended that the address of the property being offered for sale be checked at

services.land.vic.gov.au/landchannel/content/addressSearch before being entered in this Statement of Information.

## Property offered for sale

Address Including suburb and postcode

7 LOADER STREET, MAMBOURIN, VIC 3024

## Indicative selling price

For the meaning of this price see consumer.vic.gov.au/underquoting

Price Range:

\$300,000 to \$320,000

#### Median sale price



#### **Comparable property sales**

The estate agent or agents representative reasonably believes that fewer than three comparable properties were sold within two kilometres of the property for sale in the last six months.

This Statement of Information was prepared on: