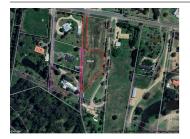

## WILLIS LITTLE DRIVE, BENALLA, VIC 3672 🕮 - 🕒 - 😂 -

**Indicative Selling Price** 

For the meaning of this price see consumer.vic.au/underquoting

Single Price:

\$320,000

| Address<br>Including suburb and<br>postcode | WILLISTITLE DRIVE BENALLA VIC 3672 |  |
|---------------------------------------------|------------------------------------|--|
|---------------------------------------------|------------------------------------|--|