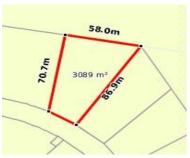

## WILLIS LITTLE DRIVE, BENALLA, VIC 3672 🕮 - 🕒 - 😂 -

**Indicative Selling Price** 

For the meaning of this price see consumer.vic.au/underquoting

Single Price:

\$320,000

| Address<br>Including suburb and<br>postcode | WILLISTITLE DRIVE BENALLA VIC 3672 |  |
|---------------------------------------------|------------------------------------|--|
|---------------------------------------------|------------------------------------|--|