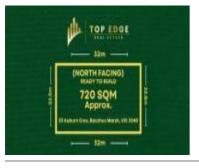

Sale Date: 13/03/2025

Distance from Property: 355m

33 AUBURN CRES, BACCHUS MARSH, VIC 3340 🕮 - 🕒 -

**Sale Price** 

\$330,000

Sale Date: 17/04/2025

Distance from Property: 536m