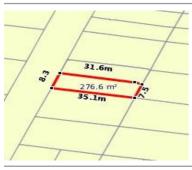

# 9A SEVES STREET, ALTONA, VIC 3018

**Indicative Selling Price** 

For the meaning of this price see consumer.vic.au/underquoting

**Price Range:** 

\$1,350,000 to \$1,450,000

Provided by: Peter Weaver, Compass Estate Agents

## Property offered for sale

Address Including suburb and postcode

9A SEVES STREET, ALTONA, VIC 3018