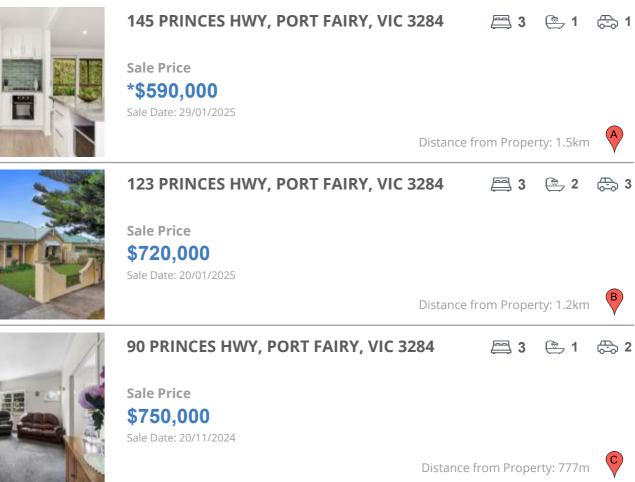

## **COMPARABLE PROPERTIES**

These are the three properties sold within five kilometres of the property for sale in the last 18 months that the estate agent or agents representative considers to be most comparable to the property for sale.