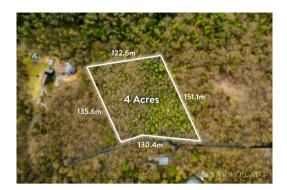

# Property offered for sale

Address Including suburb and postcode

935 Buttermans Track, Christmas Hills Vic 3775

# BARRYPLANT

Property Type: Land Land Size: 16187.44 sqm approx Agent Comments Sarah Savio 9725 98555 0434 639 996 ssavio@barryplant.com.au

Indicative Selling Price \$400,000 - \$440,000 No median price available