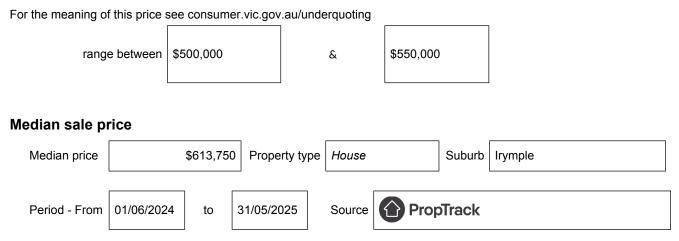

# Statement of Information Single residential property located outside the Melbourne metropolitan area

#### Section 47AF of the Estate Agents Act 1980

#### Property offered for sale

Address Including suburb and postcode

9283 Calder Highway, Irymple, Vic 3498

### Indicative selling price



## Comparable property sales (\*Delete A or B below as applicable)

**A**\* These are the three properties sold within five kilometres of the property for sale in the last eighteen months that the estate agent or agent's representative considers to be most comparable to the property for sale.

| Address of comparable property           | Price     | Date of sale |
|------------------------------------------|-----------|--------------|
| 3033 Fifteenth Street, Irymple, VIC 3498 | \$567,500 | 02/05/2025   |
| 307 Morpung Avenue, Irymple, VIC 3498    | \$550,000 | 30/07/2024   |
| 250 Belar Avenue, Irymple, VIC 3498      | \$560,000 | 06/12/2024   |

OR

**B**<sup>\*</sup> The estate agent or agent's representative reasonably believes that fewer than three comparable propertieswere sold wit