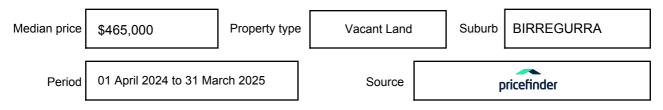

ay be expressed as a single price, or as a price range with the difference between the upper and lower amounts not more than 10% of the lower amount.

This Statement of Information must be provided to a prospective buyer within two business days of a request and displayed at any open for inspection for the property for sale.

It is recommended that the address of the property being offered for sale be checked at

services.land.vic.gov.au/landchannel/content/addressSearch before being entered in this Statement of Information.

### Property offered for sale

Address Including suburb and postcode

92 BEAL STREET, BIRREGURRA, VIC 3242

### Indicative selling price

For the meaning of this price see consumer.vic.gov.au/underquoting

Price Range:

\$380,000 to \$410,000

#### Median sale price



#### **Comparable property sales**

The estate agent or agents representative reasonably believes that fewer than three comparable properties were sold within five kilometres of the property for sale in the last 18 months.