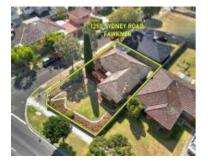

# 1250 SYDNEY RD, FAWKNER, VIC 3060

Sale Price

\*\$610,000

Sale Date: 12/04/2025

Distance from Property: 603m