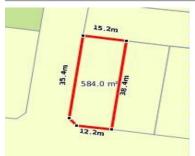

# 91 MAJOR ROAD, FAWKNER, VIC 3060

**Indicative Selling Price** 

For the meaning of this price see consumer.vic.au/underquoting

Price Range:

\$600,000 to \$660,000

Provided by: Danielle Caruso , Ray White Coburg

## Property offered for sale

Address Including suburb and postcode

91 MAJOR ROAD, FAWKNER, VIC 3060

#### Indicative selling price

For the meaning of this price see consumer.vic.gov.au/underguoting

Price Range: \$600,000 to \$660,000