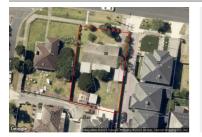

# 91 MAJOR ROAD, FAWKNER, VIC 3060

**Indicative Selling Price** 

For the meaning of this price see consumer.vic.au/underquoting

Price Range:

\$600,000 to \$660,000

Provided by: Danielle Caruso , Ray White Coburg

## Property offered for sale

Address Including suburb and postcode

91 MAJOR ROAD, FAWKNER, VIC 3060