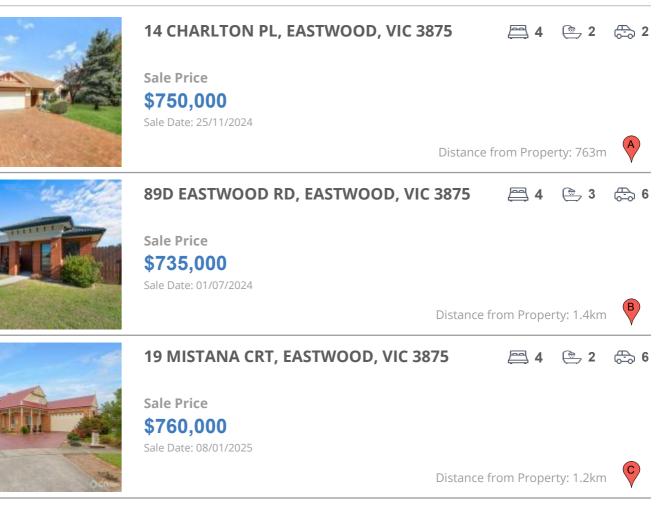

#### **Comparable property sales**

These are the three properties sold within five kilometres of the property for sale in the last 18 months that the estate agent or agents representative considers to be most comparable to the property for sale.

| Address of comparable property      | Price     | Date of sale |
|-------------------------------------|-----------|--------------|
| 14 CHARLTON PL, EASTWOOD, VIC 3875  | \$750,000 | 25/11/2024   |
| 89D EASTWOOD RD, EASTWOOD, VIC 3875 | \$735,000 | 01/07/2024   |
| 19 MISTANA CRT, EASTWOOD, VIC 3875  | \$760,000 | 08/01/2025   |