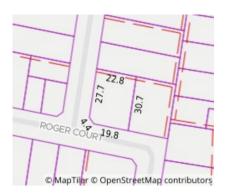

## Property offered for sale

| oger Court, Nunawading Vic 3131 |
|---------------------------------|
|                                 |
|                                 |
|                                 |
| οç                              |

Property Type: House (Res) Land Size: 701 sqm approx

**Agent Comments** 