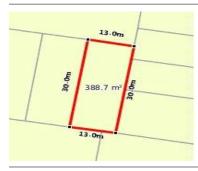

# STATEMENT OF INFORMATION

9 PROSECCO STREET, TARNEIT, VIC 3029

PREPARED BY TANU BALA, THE ELEET WYNDHAM CITY, PHONE: 0406777100

# 9 PROSECCO STREET, TARNEIT, VIC 3029 🕮 5 🕒 5 🚓 4

# Property offered for sale

Address Including suburb and postcode

9 PROSECCO STREET, TARNEIT, VIC 3029