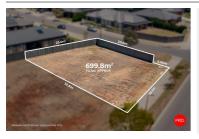

## 9 MALONE PARK ROAD, MARONG, VIC 🕮 - 🧁 -

**Indicative Selling Price** 

For the meaning of this price see consumer.vic.au/underquoting

Price Range:

\$245,000 to \$255,000

Provided by: PRD Admin, PRD Nationwide Bendigo

#### Property offered for sale

Address Including suburb and postcode

9 MALONE PARK ROAD, MARONG, VIC 3515