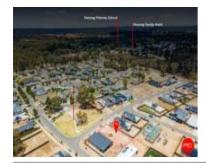

## 9 MALONE PARK ROAD, MARONG, VIC 🕮 - 🧁 -

**Indicative Selling Price** 

For the meaning of this price see consumer.vic.au/underquoting

Price Range:

\$245,000 to \$255,000

Provided by: PRD Admin, PRD Nationwide Bendigo

#### Property offered for sale

Address Including suburb and postcode

9 MALONE PARK ROAD, MARONG, VIC 3515