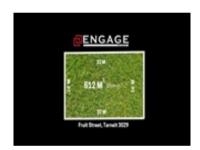

# Address of comparable property Price Date of sale 1 19 Fruit St TARNEIT 3029 \$1,500,000 11/03/2025 2 4 4 4

OR

3

**B**\* The estate agent or agent's representative reasonably believes that fewer than three comparable properties were sold within two kilometres of the property for sale in the last six months.

### Comparable Properties

19 Fruit St TARNEIT 3029 (VG)

Price: \$1,500,000 Method: Sale Date: 11/03/2025

Property Type: House (Res) Land Size: 511 sqm approx

**Agent Comments** 

The estate agent or agent's representative reasonably believes that fewer than three comparable properties were sold within two kilometres of the property for sale in the last six months.