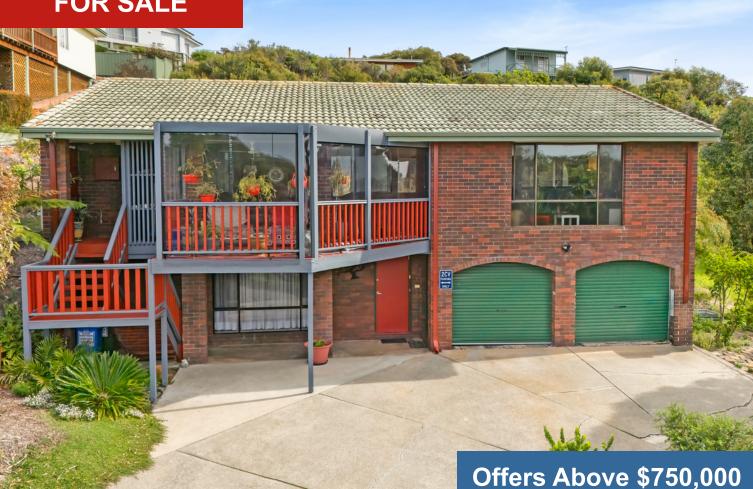

## FOR SALE

# **9 FYND STREET, GOODE BEACH**

### **STUNNING VIEW FROM GOODE BEACH** PEARLER

- · Split-level brick home short walk to beach
- · Panoramic ocean plus bushland views
- · Sunny lounge, sheltered front deck, rear patio
- · Big games room/granny flat, double garage
- · Elevated 728sqm block, prestigious area

### Specification

| Asking Price  | Offers Above \$750,000 | Land Size             | 728.00 m2                      |
|---------------|------------------------|-----------------------|--------------------------------|
| Bedrooms      | 3                      | Frontage              | See Certificate of Title       |
| Bathrooms     | 1                      | Restrictive Covenants | See Certificate of Title       |
| Toilets       | 2                      | Zoning                | Residential / R12.5            |
| Parking       | 2                      | School Zone           | Little Grove P.S. & N.A.S.H.S. |
| Sheds         | Double Garage          | Sewer                 | Septic Tanks                   |
| HWS           | Gas                    | Water                 | Connected                      |
| Solar         | N/A                    | Internet Connection   | NBN Available                  |
| Council Rates | \$2,489.58             | Building Construction | Brick & Tile                   |
| Water Rates   | \$282.60               | Insulation            | Fibreglass R2.5                |
| Strata Levies | N/A                    | Built/Builder         | Approx 1981                    |
| Weekly Rent   | \$550-\$600            | BAL Assessment        | N/A                            |
|               |                        |                       |                                |