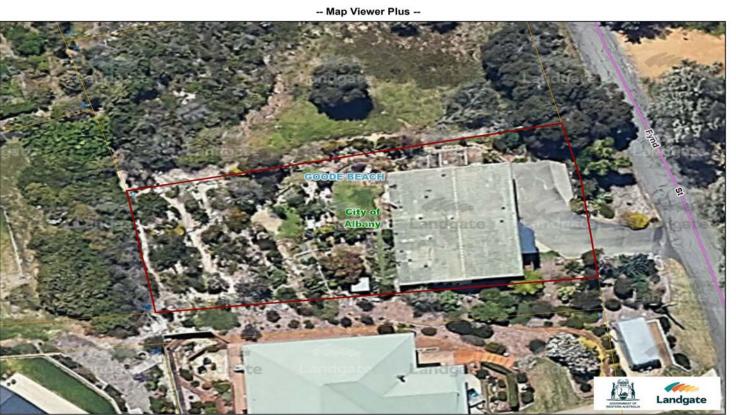

### Specification

| Asking Price  | Offers Above \$750,000 | Land Size             | 728.00 m2                      |
|---------------|------------------------|-----------------------|--------------------------------|
| Bedrooms      | 3                      | Frontage              | See Certificate of Title       |
| Bathrooms     | 1                      | Restrictive Covenants | See Certificate of Title       |
| Toilets       | 2                      | Zoning                | Residential / R12.5            |
| Parking       | 2                      | School Zone           | Little Grove P.S. & N.A.S.H.S. |
| Sheds         | Double Garage          | Sewer                 | Septic Tanks                   |
| HWS           | Gas                    | Water                 | Connected                      |
| Solar         | N/A                    | Internet Connection   | NBN Available                  |
| Council Rates | \$2,489.58             | Building Construction | Brick & Tile                   |
| Water Rates   | \$282.60               | Insulation            | Fibreglass R2.5                |
| Strata Levies | N/A                    | Built/Builder         | Approx 1981                    |
| Weekly Rent   | \$550-\$600            | BAL Assessment        | N/A                            |
|               |                        |                       |                                |

Author:

Createdhttp**á/mapa2e/menpMapa/piz/aeecEjtute**.wa.gov.au/?address=9%20Fynd%20Street%2C%20GOODE%20BEAC<u>H%206330&therAi2%7brid</u>

© Copyright, Western Australian Land Information Authority. No part of this document or any content appearing on it may be reproduced or published without the prior written permission of Landgate.