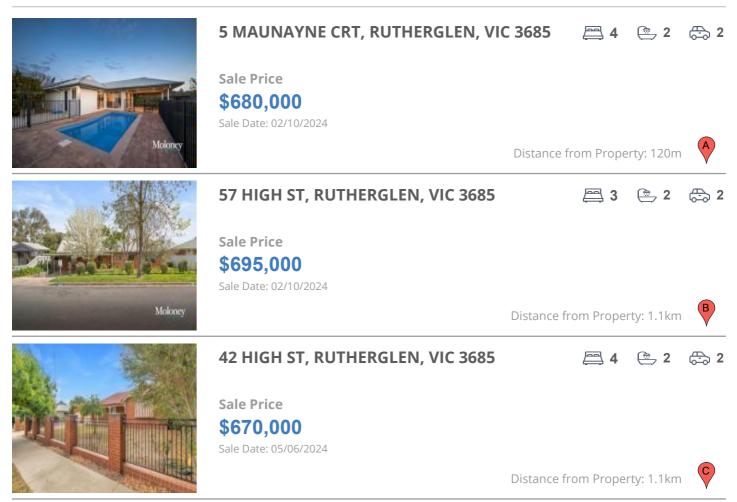

#### **Comparable property sales**

These are the three properties sold within five kilometres of the property for sale in the last 18 months that the estate agent or agents representative considers to be most comparable to the property for sale.

| Address of comparable property       | Price     | Date of sale |
|--------------------------------------|-----------|--------------|
| 5 MAUNAYNE CRT, RUTHERGLEN, VIC 3685 | \$680,000 | 02/10/2024   |
| 57 HIGH ST, RUTHERGLEN, VIC 3685     | \$695,000 | 02/10/2024   |
| 42 HIGH ST, RUTHERGLEN, VIC 3685     | \$670,000 | 05/06/2024   |