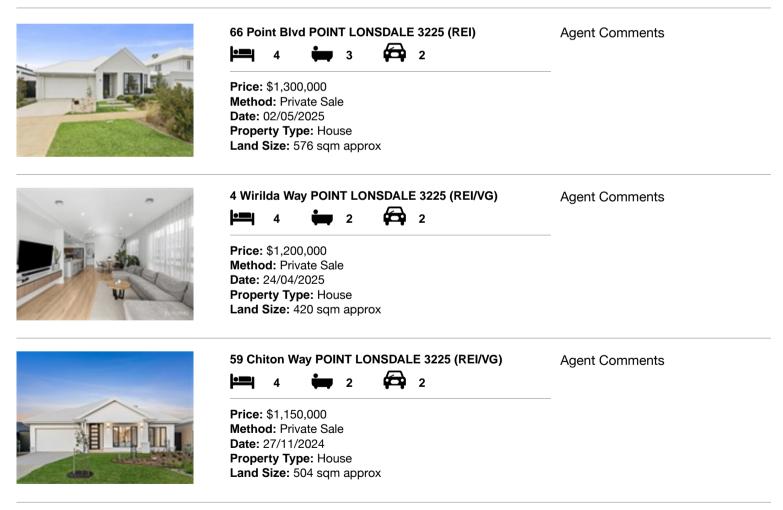

| Add | dress of comparable property      | Price       | Date of sale |
|-----|-----------------------------------|-------------|--------------|
| 1   | 66 Point Blvd POINT LONSDALE 3225 | \$1,300,000 | 02/05/2025   |
| 2   | 4 Wirilda Way POINT LONSDALE 3225 | \$1,200,000 | 24/04/2025   |
| 3   | 59 Chiton Way POINT LONSDALE 3225 | \$1,150,000 | 27/11/2024   |