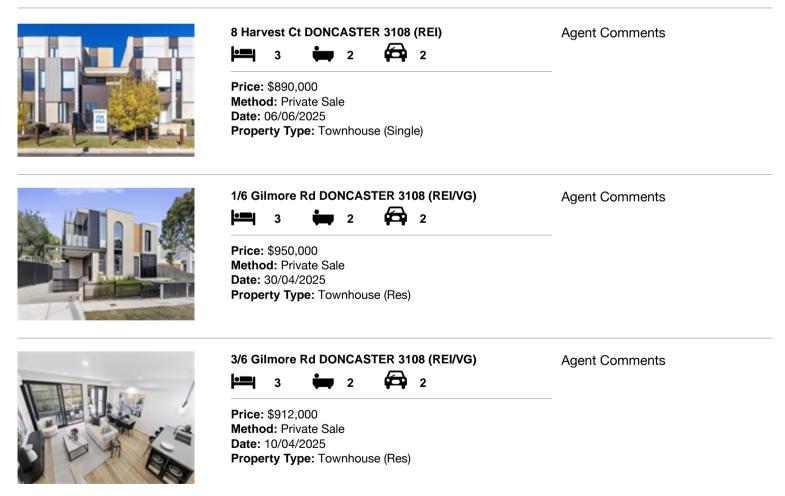

| Ade | dress of comparable property  | Price     | Date of sale |
|-----|-------------------------------|-----------|--------------|
| 1   | 8 Harvest Ct DONCASTER 3108   | \$890,000 | 06/06/2025   |
| 2   | 1/6 Gilmore Rd DONCASTER 3108 | \$950,000 | 30/04/2025   |
| 3   | 3/6 Gilmore Rd DONCASTER 3108 | \$912,000 | 10/04/2025   |