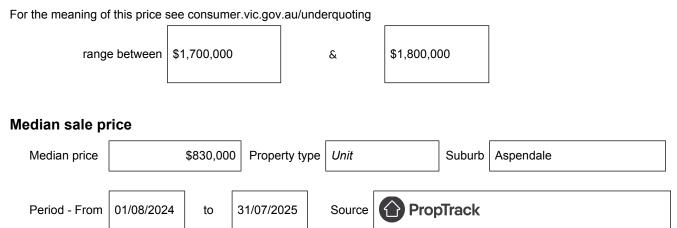

# Statement of Information Single residential property located in the Melbourne metropolitan area

Section 47AF of the Estate Agents Act 1980

## Property offered for sale

Address Including suburb and postcode

8B Nepean Highway, Aspendale, Vic 3195

## Indicative selling price



#### Comparable property sales (\*Delete A or B below as applicable)

A\* These are the three properties sold within two kilometres of the property for sale in the last six months that the estate agent or agent's representative considers to be most comparable to the property for sale.

| Address of comparable property | Price | Date of sale |
|--------------------------------|-------|--------------|
| 1                              | \$    |              |
| 2                              | \$    |              |
| 3                              | \$    |              |

#### OR

**B**\* The estate agent or agent's representative reasonably believes that fewer than three comparable properties were sold within within two kilometres of the property for sale in the last six months.

This St