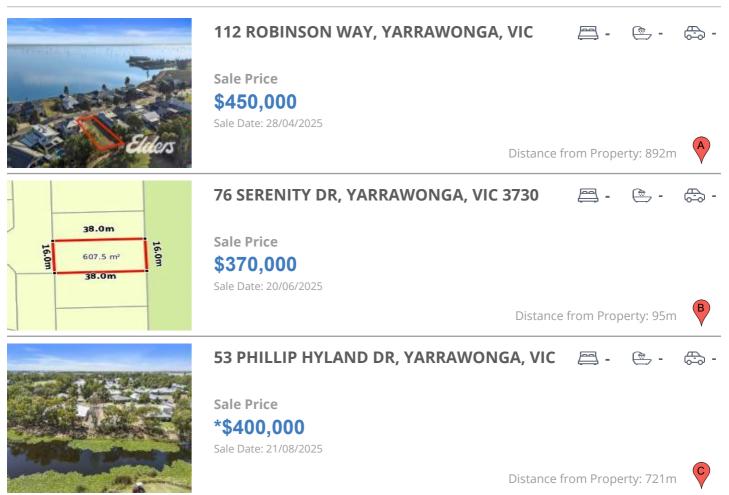

# **COMPARABLE PROPERTIES**

These are the three properties sold within five kilometres of the property for sale in the last 18 months that the estate agent or agents representative considers to be most comparable to the property for sale.

#### **Comparable property sales**

These are the three properties sold within five kilometres of the property for sale in the last 18 months that the estate agent or agents representative considers to be most comparable to the property for sale.

| Address of comparable property             | Price      | Date of sale |
|--------------------------------------------|------------|--------------|
| 112 ROBINSON WAY, YARRAWONGA, VIC 3730     | \$450,000  | 28/04/2025   |
| 76 SERENITY DR, YARRAWONGA, VIC 3730       | \$370,000  | 20/06/2025   |
| 53 PHILLIP HYLAND DR, YARRAWONGA, VIC 3730 | *\$400,000 | 21/08/2025   |