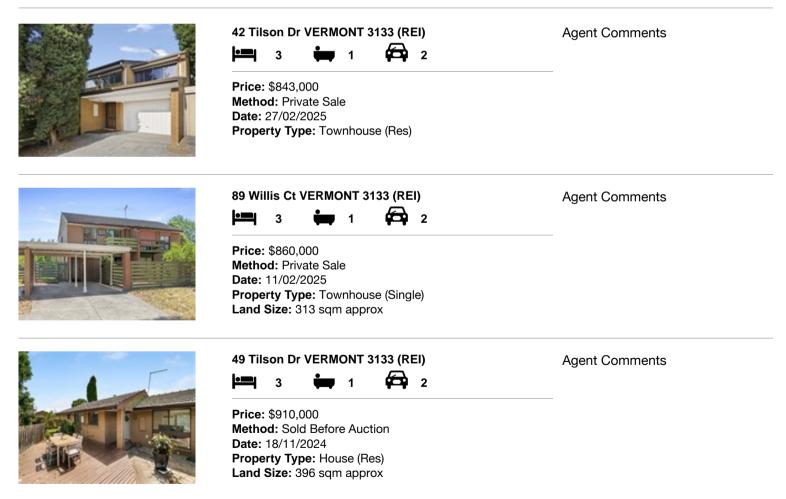

| Ado | dress of comparable property | Price     | Date of sale |
|-----|------------------------------|-----------|--------------|
| 1   | 42 Tilson Dr VERMONT 3133    | \$843,000 | 27/02/2025   |
| 2   | 89 Willis Ct VERMONT 3133    | \$860,000 | 11/02/2025   |
| 3   | 49 Tilson Dr VERMONT 3133    | \$910,000 | 18/11/2024   |