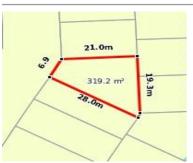

#### 85 COURTNEY PROMENADE, FRASER

**Indicative Selling Price** 

For the meaning of this price see consumer.vic.au/underquoting

**Single Price:** \$315,000

Provided by: Gurbaaz Sidhu, Jio Real Estate

|           | Address    |  |  |  |
|-----------|------------|--|--|--|
| Including | suburb and |  |  |  |
|           | postcode   |  |  |  |

85 COURTNEY PROMENADE, FRASER RISE, VIC 3336