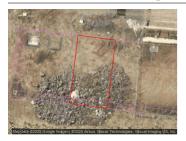

#### 85 COURTNEY PROMENADE, FRASER

**Indicative Selling Price** 

For the meaning of this price see consumer.vic.au/underquoting

**Single Price:** \$315,000

Provided by: Gurbaaz Sidhu, Jio Real Estate

|           | Address    |  |  |  |
|-----------|------------|--|--|--|
| Including | suburb and |  |  |  |
|           | postcode   |  |  |  |

85 COURTNEY PROMENADE, FRASER RISE, VIC 3336