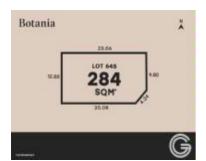

#### 85 COURTNEY PROMENADE, FRASER

**Indicative Selling Price** 

For the meaning of this price see consumer.vic.au/underquoting

**Single Price:** \$315,000

Provided by: Gurbaaz Sidhu, Jio Real Estate

|           | Address    |  |  |  |
|-----------|------------|--|--|--|
| Including | suburb and |  |  |  |
|           | postcode   |  |  |  |

85 COURTNEY PROMENADE, FRASER RISE, VIC 3336