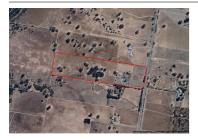

## 85 AXEDALE-GOORNONG ROAD,

**Indicative Selling Price** 

For the meaning of this price see consumer.vic.au/underquoting

**Price Range:** 

\$990,000 to \$1,080,000

Provided by: PRD Admin, PRD Nationwide Bendigo

### Property offered for sale

Address Including suburb and postcode

85 AXEDALE-GOORNONG ROAD, AXEDALE, VIC 3551