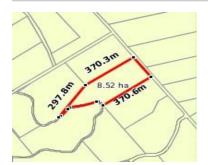

## 85 AXEDALE-GOORNONG ROAD,

**Indicative Selling Price** 

For the meaning of this price see consumer.vic.au/underquoting

**Price Range:** 

\$990,000 to \$1,080,000

Provided by: PRD Admin, PRD Nationwide Bendigo

### Property offered for sale

Address Including suburb and postcode

85 AXEDALE-GOORNONG ROAD, AXEDALE, VIC 3551