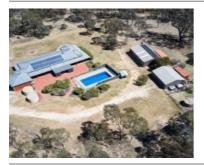

## 85 AXEDALE-GOORNONG ROAD,

**Indicative Selling Price** 

For the meaning of this price see consumer.vic.au/underquoting

**Price Range:** 

\$990,000 to \$1,080,000

Provided by: PRD Admin, PRD Nationwide Bendigo

### Property offered for sale

Address Including suburb and postcode

85 AXEDALE-GOORNONG ROAD, AXEDALE, VIC 3551