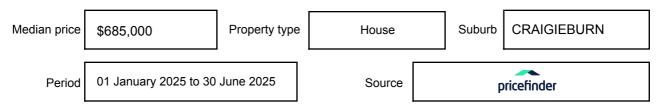

xpressed as a single price, or as a price range with the difference between the upper and lower amounts not more than 10% of the lower amount.

This Statement of Information must be provided to a prospective buyer within two business days of a request and displayed at any open for inspection for the property for sale.

It is recommended that the address of the property being offered for sale be checked at

services.land.vic.gov.au/landchannel/content/addressSearch before being entered in this Statement of Information.

### Property offered for sale

Address Including suburb and postcode

83 PARKSIDE RISE, CRAIGIEBURN, VIC 3064

### Indicative selling price

For the meaning of this price see consumer.vic.gov.au/underquoting

Price Range:

\$1,200,000 to \$1,300,000

#### Median sale price



#### **Comparable property sales**

These are the three properties sold within two kilometres of the property for sale in the last six months that the estate agent or agents representative considers to be most comparable to the property for sale.

| Address of comparable property          | Price        | Date of sale |
|-----------------------------------------|--------------|--------------|
| 42 EXCELSIOR HTS, CRAIGIEBURN, VIC 3064 | \$1,280,000  | 01/03/2025   |
| 7 CROWN PNT, CRAIGIEBURN, VIC 3064      | \$1,030,000  | 05/06/2025   |
| 6 CROWN PNT, CRAIGIEBURN, VIC 3064      | *\$1,220,000 | 31/05/2025   |

This Statement of Information was prepared on: 29