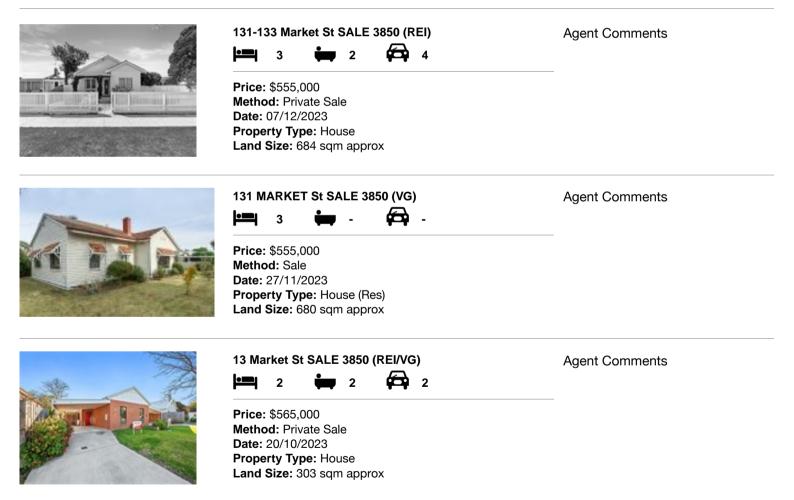

#### Comparable property sales (\*Delete A or B below as applicable)

A\* These are the three properties sold within five kilometres of the property for sale in the last 18 months that the estate agent or agent's representative considers to be most comparable to the property for sale.

| Ad | dress of comparable property | Price     | Date of sale |
|----|------------------------------|-----------|--------------|
| 1  | 131-133 Market St SALE 3850  | \$555,000 | 07/12/2023   |
| 2  | 131 MARKET St SALE 3850      | \$555,000 | 27/11/2023   |
| 3  | 13 Market St SALE 3850       | \$565,000 | 20/10/2023   |