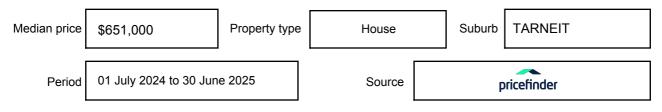

be expressed as a single price, or as a price range with the difference between the upper and lower amounts not more than 10% of the lower amount.

This Statement of Information must be provided to a prospective buyer within two business days of a request and displayed at any open for inspection for the property for sale.

It is recommended that the address of the property being offered for sale be checked at

services.land.vic.gov.au/landchannel/content/addressSearch before being entered in this Statement of Information.

## Property offered for sale

Address Including suburb and postcode

83 EVERBLOOM CRESCENT, TARNEIT, VIC 3029

## Indicative selling price

For the meaning of this price see consumer.vic.gov.au/underquoting

Price Range:

\$730,000 to \$760,000

#### Median sale price



#### **Comparable property sales**

These are the three properties sold within two kilometres of the property for sale in the last six months that the estate agent or agents representative considers to be most comparable to the property for sale.

| Address of comparable property      | Price      | Date of sale |
|-------------------------------------|------------|--------------|
| 21 EQUESTRIAN ST, TARNEIT, VIC 3029 | \$740,000  | 25/03/2025   |
| 4 DEW RD, TARNEIT, VIC 3029         | \$738,800  | 06/03/2025   |
| 14 ABARTH ST, TARNEIT, VIC 3029     | *\$735,000 | 08/07/2025   |

This Statement of Information was prepared on: 16

16/07/2025