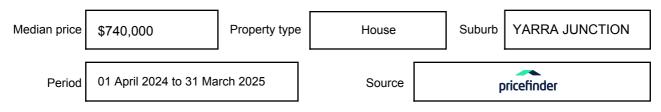

essed as a single price, or as a price range with the difference between the upper and lower amounts not more than 10% of the lower amount.

This Statement of Information must be provided to a prospective buyer within two business days of a request and displayed at any open for inspection for the property for sale.

It is recommended that the address of the property being offered for sale be checked at

services.land.vic.gov.au/landchannel/content/addressSearch before being entered in this Statement of Information.

### Property offered for sale

Address Including suburb and postcode

82 LITTLE YARRA ROAD, YARRA JUNCTION, VIC 3797

### Indicative selling price

For the meaning of this price see consumer.vic.gov.au/underquoting

Price Range:

\$580,000 to \$630,000

#### Median sale price



#### **Comparable property sales**

These are the three properties sold within two kilometres of the property for sale in the last six months that the estate agent or agents representative considers to be most comparable to the property for sale.

| Address of comparable property               | Price      | Date of sale |
|----------------------------------------------|------------|--------------|
| 50 LITTLE YARRA RD, YARRA JUNCTION, VIC 3797 | \$590,000  | 13/12/2024   |
| 48 LITTLE YARRA RD, YARRA JUNCTION, VIC 3797 | *\$590,000 | 13/12/2024   |
| 12 CRESCENT RD, YARRA JUNCTION, VIC 3797     | \$610,000  | 25/10/2024   |

This Statement of Information was prepared on: 14/

14/04/2025