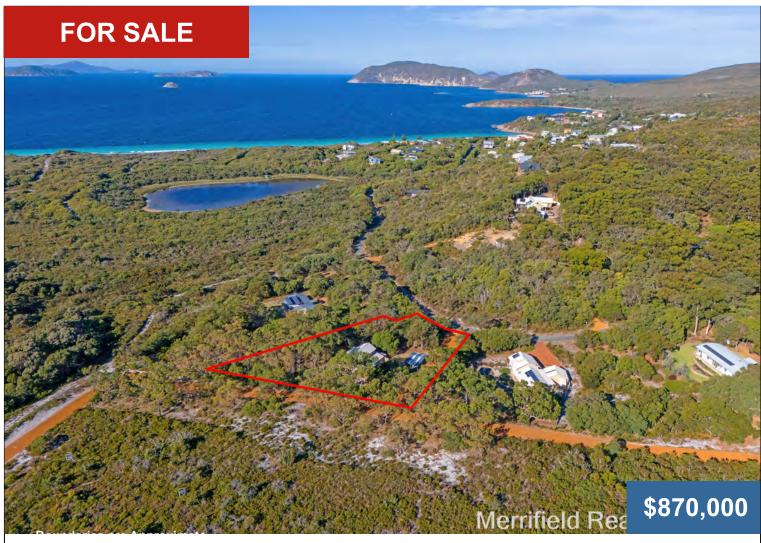

## 82 LA PEROUSE ROAD, GOODE BEACH

## LIFESTYLE BUSH HOME WITH VIEWS

4052 m2

- Spacious home, natural 4052sqm lifestyle block
- · Lovely views over bush to ocean
- Two-storey; upstairs open living, deck
- · Powered shed, carports, veggie gardens
- Near Lake Vancouver, walk to swimming beach