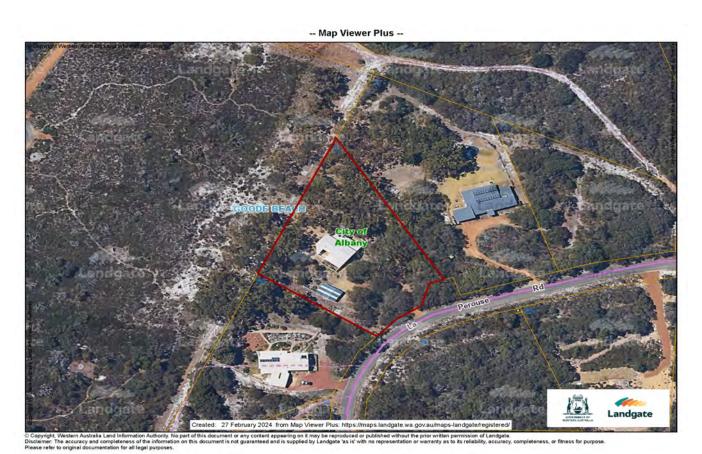

## 82 LA PEROUSE ROAD, GOODE BEACH

## LIFESTYLE BUSH HOME WITH VIEWS

4052 m2

- Spacious home, natural 4052sqm lifestyle block
- · Lovely views over bush to ocean
- Two-storey; upstairs open living, deck
- · Powered shed, carports, veggie gardens
- Near Lake Vancouver, walk to swimming beach