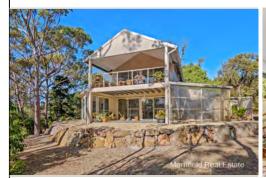

## LIFESTYLE BUSH HOME WITH VIEWS

4052 m2

- Spacious home, natural 4052sqm lifestyle block
- · Lovely views over bush to ocean
- Two-storey; upstairs open living, deck
- · Powered shed, carports, veggie gardens
- Near Lake Vancouver, walk to swimming beach