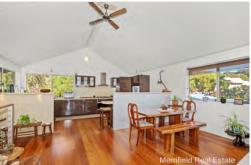

## LIFESTYLE BUSH HOME WITH VIEWS

4052 m2

- Spacious home, natural 4052sqm lifestyle block
- · Lovely views over bush to ocean
- Two-storey; upstairs open living, deck
- · Powered shed, carports, veggie gardens
- Near Lake Vancouver, walk to swimming beach