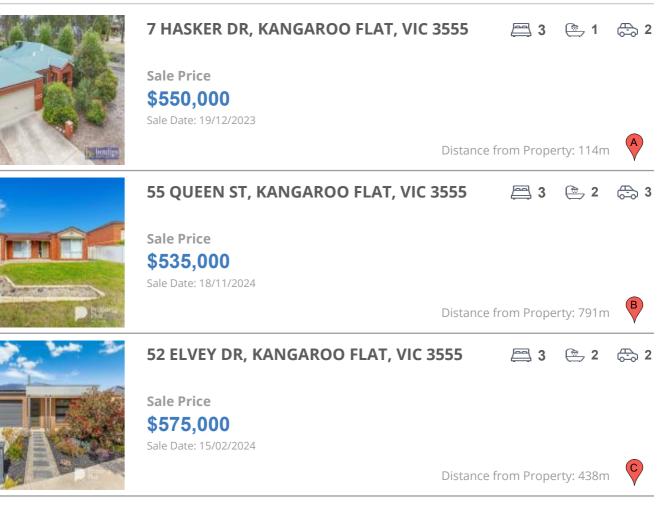

## **COMPARABLE PROPERTIES**

These are the three properties sold within five kilometres of the property for sale in the last 18 months that the estate agent or agents representative considers to be most comparable to the property for sale.

#### **Comparable property sales**

These are the three properties sold within five kilometres of the property for sale in the last 18 months that the estate agent or agents representative considers to be most comparable to the property for sale.

| Address of comparable property       | Price     | Date of sale |
|--------------------------------------|-----------|--------------|
| 7 HASKER DR, KANGAROO FLAT, VIC 3555 | \$550,000 | 19/12/2023   |
| 55 QUEEN ST, KANGAROO FLAT, VIC 3555 | \$535,000 | 18/11/2024   |
| 52 ELVEY DR, KANGAROO FLAT, VIC 3555 | \$575,000 | 15/02/2024   |