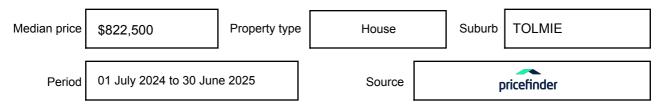

e expressed as a single price, or as a price range with the difference between the upper and lower amounts not more than 10% of the lower amount.

This Statement of Information must be provided to a prospective buyer within two business days of a request and displayed at any open for inspection for the property for sale.

It is recommended that the address of the property being offered for sale be checked at

services.land.vic.gov.au/landchannel/content/addressSearch before being entered in this Statement of Information.

### Property offered for sale

Address Including suburb and postcode

82 BROMFIELD DRIVE, TOLMIE, VIC 3723

### Indicative selling price

For the meaning of this price see consumer.vic.gov.au/underquoting

Price Range:

\$1,350,000 to \$1,450,000

#### Median sale price



#### **Comparable property sales**

The estate agent or agents representative reasonably believes that fewer than three comparable properties were sold within five kilometres of the property for sale in the last 18 months.

| Address of comparable property     | Price       | Date of sale |
|------------------------------------|-------------|--------------|
| 1092 TABLETOP RD, TOLMIE, VIC 3723 | \$2,000,000 | 09/10/2024   |
| 190 MELBA RD, BARWITE, VIC 3722    | \$1,400,000 | 27/09/2024   |

This Statement of Information was prepared on: 0