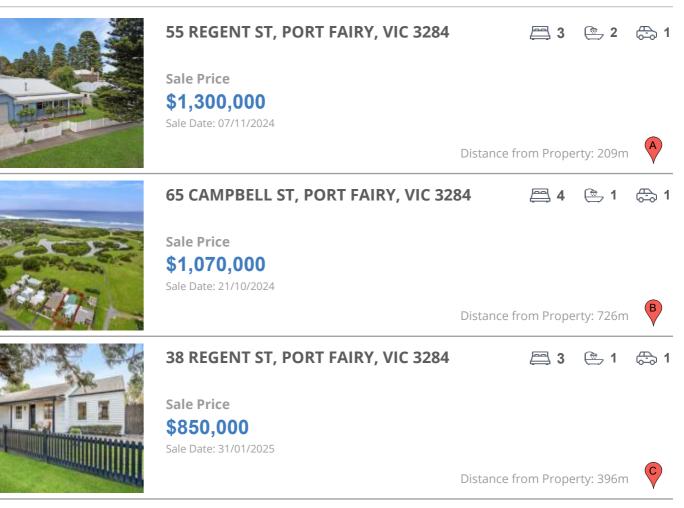

## **COMPARABLE PROPERTIES**

These are the three properties sold within five kilometres of the property for sale in the last 18 months that the estate agent or agents representative considers to be most comparable to the property for sale.