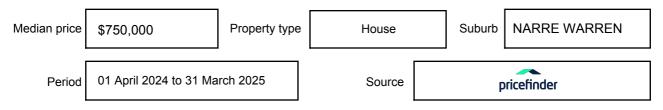

ay be expressed as a single price, or as a price range with the difference between the upper and lower amounts not more than 10% of the lower amount.

This Statement of Information must be provided to a prospective buyer within two business days of a request and displayed at any open for inspection for the property for sale.

It is recommended that the address of the property being offered for sale be checked at

services.land.vic.gov.au/landchannel/content/addressSearch before being entered in this Statement of Information.

## Property offered for sale

Address Including suburb and postcode

8 THE ELMS, NARRE WARREN, VIC 3805

## Indicative selling price

For the meaning of this price see consumer.vic.gov.au/underquoting

Price Range:

\$1,950,000 to \$2,145,000

#### Median sale price



#### **Comparable property sales**

The estate agent or agents representative reasonably believes that fewer than three comparable properties were sold within two kilometres of the property for sale in the last six months.