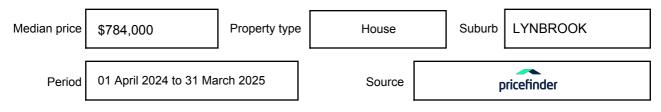

may be expressed as a single price, or as a price range with the difference between the upper and lower amounts not more than 10% of the lower amount.

This Statement of Information must be provided to a prospective buyer within two business days of a request and displayed at any open for inspection for the property for sale.

It is recommended that the address of the property being offered for sale be checked at

services.land.vic.gov.au/landchannel/content/addressSearch before being entered in this Statement of Information.

## Property offered for sale

Address Including suburb and postcode

8 SLESSOR AVENUE, LYNBROOK, VIC 3975

## Indicative selling price

For the meaning of this price see consumer.vic.gov.au/underquoting

Price Range:

\$720,000 to \$760,000

#### Median sale price



#### **Comparable property sales**

These are the three properties sold within two kilometres of the property for sale in the last six months that the estate agent or agents representative considers to be most comparable to the property for sale.

| Address of comparable property         | Price     | Date of sale |
|----------------------------------------|-----------|--------------|
| 20 LEMON THYME WAY, LYNBROOK, VIC 3975 | \$780,000 | 19/03/2025   |
| 9 DUTTON CL, LYNBROOK, VIC 3975        | \$730,000 | 28/02/2025   |
| 13 LEMON THYME WAY, LYNBROOK, VIC 3975 | \$783,000 | 25/02/2025   |

This Statement of Information was prepared on: 27