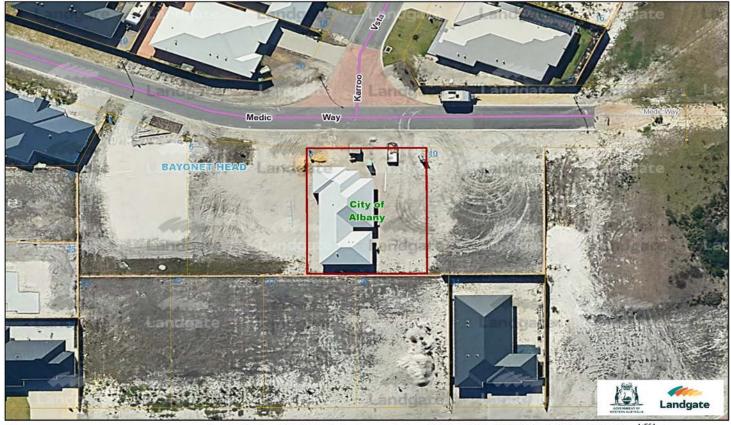

8 Medic Way

Created: 1015et/mary-2020cer/markapp 1/deedga@usa.gov.au/?address=8%20Medic%20Way%2C%20BAYONET%20HEAD%206330&therhe54ft

© Copyright, Western Australian Land Information Authority. No part of this document or any content appearing on it may be reproduced or published without the prior written permission of Landgate.