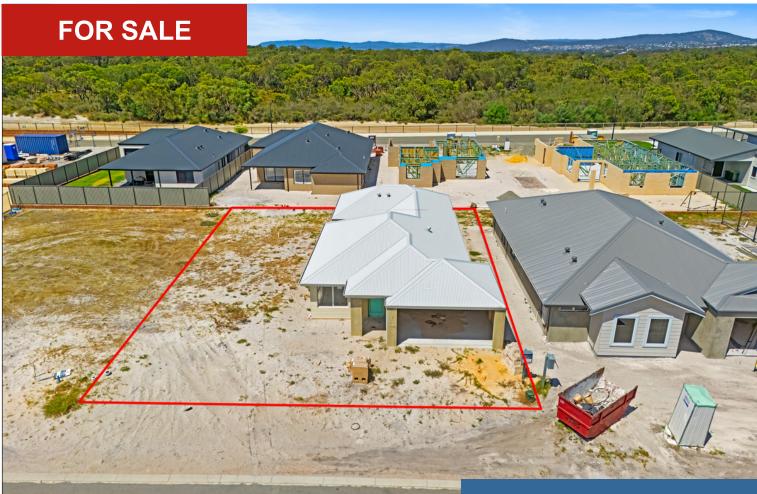

# 8 MEDIC WAY, BAYONET HEAD

## **COMPLETE YOUR DREAM HOME!**

- Finish your dream home in a prime location
- Partially built 3x2 home on a 660sqm block
- Exterior structure completed, interior ready for finishing
- Spacious open-plan design with garage
- Close to shops, schools, and stunning coastal attractions