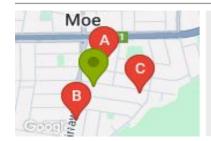

## **COMPARABLE PROPERTIES**

These are the three properties sold within five kilometres of the property for sale in the last 18 months that the estate agent or agents representative considers to be most comparable to the property for sale.

50 HAMPTON ST, MOE, VIC 3825

Sale Price

\$308,000

Sale Date: 08/03/2025

Distance from Property: 168m

101 WIRRAWAY ST, MOE, VIC 3825

Sale Price

\$315,000

Sale Date: 14/12/2024

Distance from Property: 268m

46 LINCOLN ST, MOE, VIC 3825

**Sale Price** 

\$300.000

Sale Date: 07/03/2024

Distance from Property: 299m

#### Comparable property sales

These are the three properties sold within five kilometres of the property for sale in the last 18 months that the estate agent or agents representative considers to be most comparable to the property for sale.

| Address of comparable property | Price     | Date of sale |
|--------------------------------|-----------|--------------|
| 50 HAMPTON ST, MOE, VIC 3825   | \$308,000 | 08/03/2025   |
| 101 WIRRAWAY ST, MOE, VIC 3825 | \$315,000 | 14/12/2024   |
| 46 LINCOLN ST, MOE, VIC 3825   | \$300,000 | 07/03/2024   |