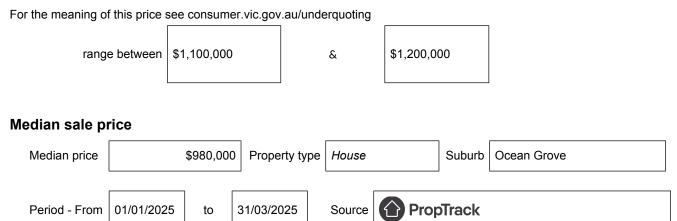

# Indicative selling price

| Address of comparable property               | Price       | Date of sale |
|----------------------------------------------|-------------|--------------|
| 25 Arlington Crescent, Ocean Grove, VIC 3226 | \$1,200,000 | 04/12/2024   |
| 6 Senna Circuit, Ocean Grove, VIC 3226       | \$1,165,000 | 22/04/2025   |
| 1 Wetland Way, Ocean Grove, VIC 3226         | \$1,100,000 | 27/02/2025   |