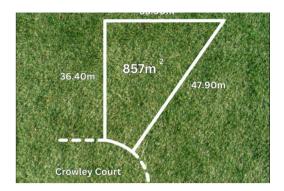

#### Property offered for sale

Including suburb or locality and postcode

Address 8 Cowley Court, Canadian Vic 3350

This Statement of Information was prepared on:

13/05/2025 14:43

**Property Type:** Land **Land Size:** 857 sqm approx Agent Comments Indicative Selling Price \$230,000 Median Land Price 13/05/2024 - 12/05/2025: \$280,000