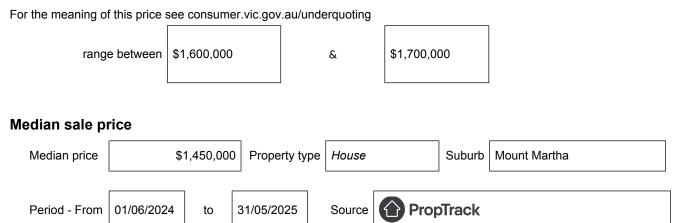

## Statement of Information Single residential property located in the Melbourne metropolitan area

Section 47AF of the Estate Agents Act 1980

## Property offered for sale

Address Including suburb and postcode

8 Cornwall Cres, Mount Martha, Vic 3934

## Indicative selling price



## Comparable property sales (\*Delete A or B below as applicable)

A\* These are the three properties sold within two kilometres of the property for sale in the last six months that the estate agent or agent's representative considers to be most comparable to the property for sale.

| Address of comparable property                | Price       | Date of sale |
|-----------------------------------------------|-------------|--------------|
| 11 Suffolk Crescent, Mount Martha, VIC 3934   | \$1,615,000 | 20/03/2025   |
| 3 Robinson Street, Mount Martha, VIC 3934     | \$1,710,000 | 13/05/2025   |
| 43 Glamorgan Crescent, Mount Martha, VIC 3934 | \$1,650,000 | 05/06/2025   |

OR

**B**<sup>\*</sup> The estate agent or agent's representative reasonably believes that fewer than three comparabl