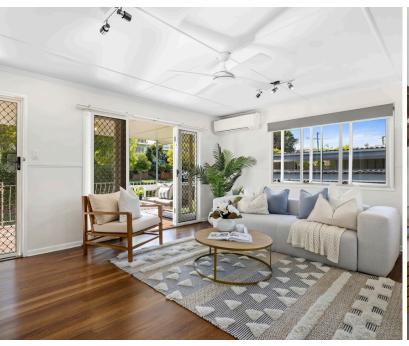

Waltzing through the entrance, be greeted by the inviting ambiance of the open plan living. Continue through to the generous dining area and enormous culinary kitchen before wandering out to the expansive entertainer's deck showcasing panoramic mountain views and twinkling valley lights.

- 3 bedrooms + 1 bathroom + 2 cars
- Entertaining rear deck + front porch
- Airconditioning in lounge + Master
- Low maintenance yards
- Build Year: 1970
- Land size: 546sm

- Wishart SS + Mansfield SHS catchments
- Freshly painted + polished floors
- Renovated + contemporary bathroom
- Versatile undercover area + laundry
- Rates: \$768 per quarter
- Build size: 259sm