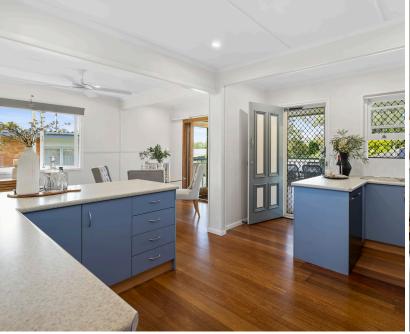

Waltzing through the entrance, be greeted by the inviting ambiance of the open plan living. Continue through to the generous dining area and enormous culinary kitchen before wandering out to the expansive entertainer's deck showcasing panoramic mountain views and twinkling valley lights.

## Property Snapshot

Boasting polished timber floors, fresh painting throughout, and multiple spaces to entertain, this ideal home holds endless inclusions for the whole family to enjoy.

Rental Appraisal: \$725 - \$750 per week

- 3 bedrooms + 1 bathroom + 2 cars
- Entertaining rear deck + front porch
- Airconditioning in lounge + Master
- Low maintenance yards
- Build Year: 1970
- Land size: 546sm

- Wishart SS + Mansfield SHS catchments
- Freshly painted + polished floors
- Renovated + contemporary bathroom
- Versatile undercover area + laundry
- Rates: \$768 per quarter
- Build size: 259sm