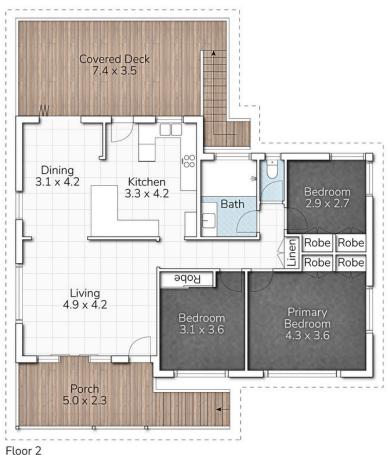

# Floorplan

#### 8 Alberon Street, Wishart

This floor plan is for marketing purposes only. Dimensions and layout are approximate. Mountfort Media gives no guarantee or warranty over the accuracy of this plan.

- 3 bedrooms + 1 bathroom + 2 cars
- Entertaining rear deck + front porch
- Airconditioning in lounge + Master
- Low maintenance yards
- Build Year: 1970
- Land size: 546sm

- Wishart SS + Mansfield SHS catchments
- Freshly painted + polished floors
- Renovated + contemporary bathroom
- Versatile undercover area + laundry
- Rates: \$768 per quarter
- Build size: 259sm