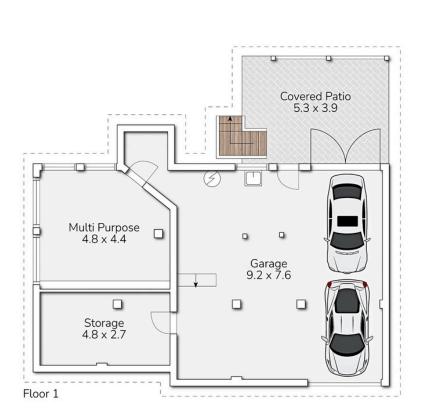

# Floorplan

#### 8 Alberon Street, Wishart

This floor plan is for marketing purposes only. Dimensions and layout are approximate. Mountfort Media gives no guarantee or warranty over the accuracy of this plan.

- 3 bedrooms + 1 bathroom + 2 cars
- Entertaining rear deck + front porch
- Airconditioning in lounge + Master
- Low maintenance yards
- Build Year: 1970
- Land size: 546sm

- Wishart SS + Mansfield SHS catchments
- Freshly painted + polished floors
- Renovated + contemporary bathroom
- Versatile undercover area + laundry
- Rates: \$768 per quarter
- Build size: 259sm