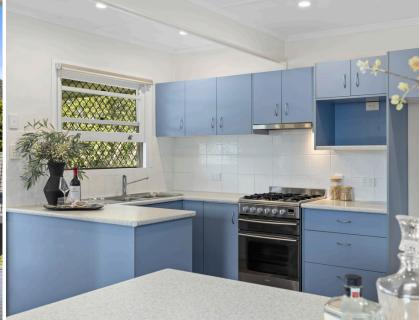

Waltzing through the entrance, be greeted by the inviting ambiance of the open plan living. Continue through to the generous dining area and enormous culinary kitchen before wandering out to the expansive entertainer's deck showcasing panoramic mountain views and twinkling valley lights.

## Property Snapshot

Boasting polished timber floors, fresh painting throughout, and multiple spaces to entertain, this ideal home holds endless inclusions for the whole family to enjoy.

Rental Appraisal: \$725 - \$750 per week

- 3 bedrooms + 1 bathroom + 2 cars
- Entertaining rear deck + front porch
- Airconditioning in lounge + Master
- Low maintenance yards
- Build Year: 1970
- Land size: 546sm

- Wishart SS + Mansfield SHS catchments
- Freshly painted + polished floors
- Renovated + contemporary bathroom
- Versatile undercover area + laundry
- Rates: \$768 per quarter
- Build size: 259sm