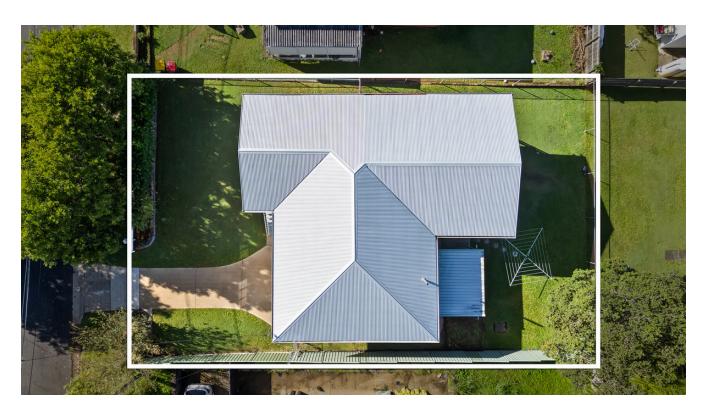

- 3 bedrooms + 1 bathroom + 2 cars
- Entertaining rear deck + front porch
- Airconditioning in lounge + Master
- Low maintenance yards
- Build Year: 1970
- Land size: 546sm

- Wishart SS + Mansfield SHS catchments
- Freshly painted + polished floors
- Renovated + contemporary bathroom
- Versatile undercover area + laundry
- Rates: \$768 per quarter
- Build size: 259sm