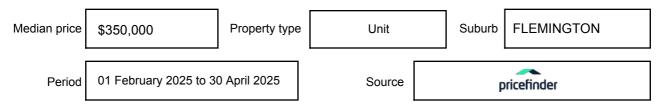

expressed as a single price, or as a price range with the difference between the upper and lower amounts not more than 10% of the lower amount.

This Statement of Information must be provided to a prospective buyer within two business days of a request and displayed at any open for inspection for the property for sale.

It is recommended that the address of the property being offered for sale be checked at

services.land.vic.gov.au/landchannel/content/addressSearch before being entered in this Statement of Information.

#### Property offered for sale

Address Including suburb and postcode

8/64 DOVER STREET, FLEMINGTON, VIC 3031

#### Indicative selling price

For the meaning of this price see consumer.vic.gov.au/underquoting

Price Range:

\$500,000 to \$550,000

#### Median sale price



#### **Comparable property sales**

The estate agent or agents representative reasonably believes that fewer than three comparable properties were sold within two kilometres of the property for sale in the last six months.

This Statement of Information was prepared on: