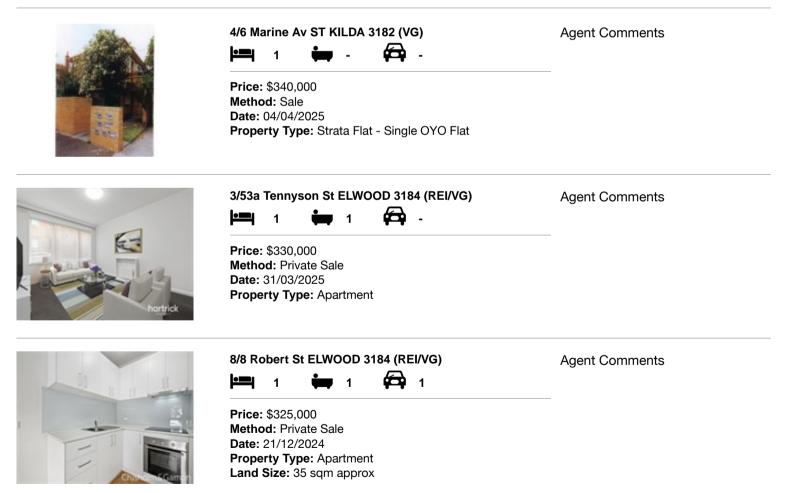

#### Comparable property sales (\*Delete A or B below as applicable)

A\* These are the three properties sold within two kilometres of the property for sale in the last six months that the estate agent or agent's representative considers to be most comparable to the property for sale.

| Add | dress of comparable property  | Price     | Date of sale |
|-----|-------------------------------|-----------|--------------|
| 1   | 4/6 Marine Av ST KILDA 3182   | \$340,000 | 04/04/2025   |
| 2   | 3/53a Tennyson St ELWOOD 3184 | \$330,000 | 31/03/2025   |
| 3   | 8/8 Robert St ELWOOD 3184     | \$325,000 | 21/12/2024   |