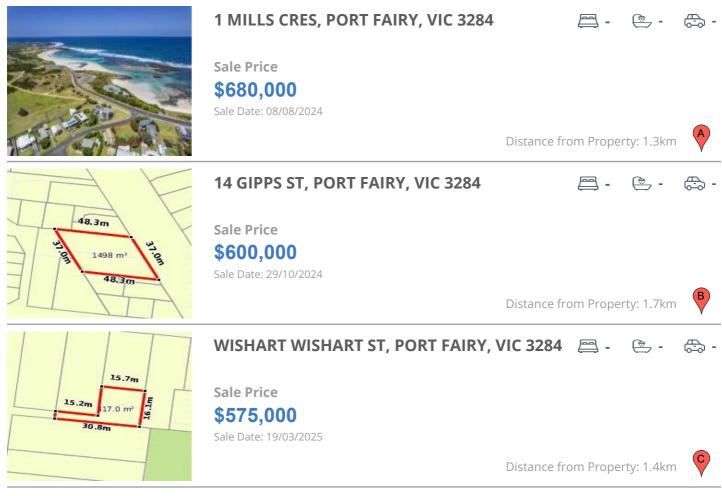

## **COMPARABLE PROPERTIES**

These are the three properties sold within five kilometres of the property for sale in the last 18 months that the estate agent or agents representative considers to be most comparable to the property for sale.

#### **Comparable property sales**

These are the three properties sold within five kilometres of the property for sale in the last 18 months that the estate agent or agents representative considers to be most comparable to the property for sale.

| Address of comparable property           | Price     | Date of sale |
|------------------------------------------|-----------|--------------|
| 1 MILLS CRES, PORT FAIRY, VIC 3284       | \$680,000 | 08/08/2024   |
| 14 GIPPS ST, PORT FAIRY, VIC 3284        | \$600,000 | 29/10/2024   |
| WISHART WISHART ST, PORT FAIRY, VIC 3284 | \$575,000 | 19/03/2025   |