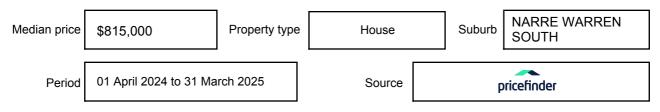

## **MEDIAN SALE PRICE**

# NARRE WARREN SOUTH, VIC, 3805

Suburb Median Sale Price (House)

\$815,000

01 April 2024 to 31 March 2025

Provided by: **pricefinder** 

**a**1