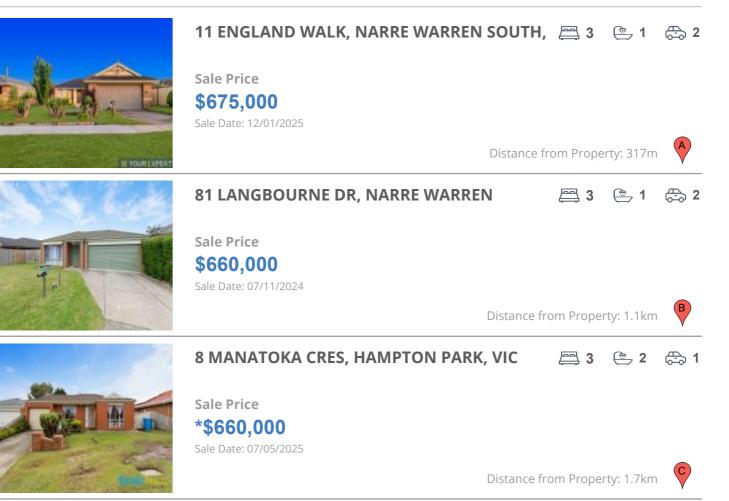

## **COMPARABLE PROPERTIES**

These are the three properties sold within two kilometres of the property for sale in the last six months that the estate agent or agents representative considers to be most comparable to the property for sale.

#### **Comparable property sales**

These are the three properties sold within two kilometres of the property for sale in the last six months that the estate agent or agents representative considers to be most comparable to the property for sale.

| Address of comparable property                 | Price      | Date of sale |
|------------------------------------------------|------------|--------------|
| 11 ENGLAND WALK, NARRE WARREN SOUTH, VIC 3805  | \$675,000  | 12/01/2025   |
| 81 LANGBOURNE DR, NARRE WARREN SOUTH, VIC 3805 | \$660,000  | 07/11/2024   |
| 8 MANATOKA CRES, HAMPTON PARK, VIC 3976        | *\$660,000 | 07/05/2025   |